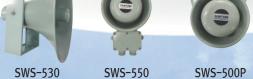

## Watertight Speaker

(Output: 30/50/75W) (Output: 5/10/15W) (Output: 5/10/15/20W)