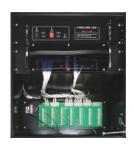

- Talk-Back Section: F'CLE DK, POOP DK, WING SIDE (Capable 7 Station Talk-Back)
- Paging System: Built-in
- Alarm Tone Generator : App. 800 Hz
- Speaker Selection Switch: OFF, COMPASS, TALK-BACK, ENG RM,
  - CABIN/PASS, EMERGENCY
- General Em'cy Alarm Generator : Frequency : 800 Hz
- -Keyed Seven(7) Short & One(1) Long Signal
- -Tone Repeatedly
- -Manual and automatic operation
- Dimensions: 490(W)mmX 310(H)mmX 400(D)mm
- Weight: App. 55Kg