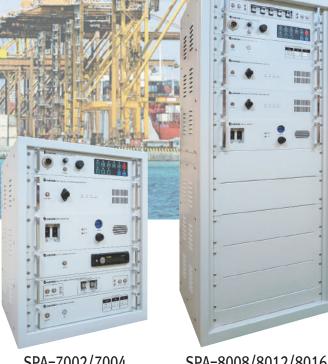

## IBLIC ADDRESS SYSTEM

- Water Tight Speaker
  Connection Box & Microphone
  Cabin & Passage Speaker
  MARINE TELEPHONE SYSTEM

- **Auto Telephone**
- Common Battery Telephone Sound Power Telephone

SPA-100/7002/7004/8008/8012/8016

Selection of output power from 200W up to 2400W, and single system according to the customer's request are available.

SBC-200F (Remote Control)

SPA-100 (100W)

SPA-7002/7004 (200W/400W)

SPA-8008/8012/8016 (800W/1200W/1600W)

## ◆ SPA-7000&8000 series

## Specification

| Spec. Description                             | SPA-7002                                    | SPA-7004 | SPA-8008                                    | SPA-8012 | SPA-8016 |
|-----------------------------------------------|---------------------------------------------|----------|---------------------------------------------|----------|----------|
| Max. Output Power                             | 200W                                        | 400W     | 800W                                        | 1200W    | 1600W    |
| Power Source                                  | AC110V/220V 50/60Hz<br>*option: DC24V       |          | AC110V/220V 50/60Hz<br>*option: DC24V       |          |          |
| Remote Controller                             | option(up to 2set)                          |          | option(up to 2set)                          |          |          |
| G.E.A Generator                               | option                                      |          | standard                                    |          |          |
| CO2 Smoke Alarm Generator                     | option                                      |          | standard                                    |          |          |
| Gas Alarm Generator                           | option                                      |          | standard                                    |          |          |
| Dual System                                   | X                                           |          | standard                                    |          |          |
| Back-up System                                | X                                           |          | automatic                                   |          |          |
| Announcing Priority                           | 12 class                                    |          | 12 class                                    |          |          |
| AM/FM/SW Radio & CD Player&MP3                | standard                                    |          | standard                                    |          |          |
| Talk-back                                     | standard(5 lines)<br>option(10 or 20 lines) |          | standard(5 lines)<br>option(10 or 20 lines) |          |          |
| System Fail Alarm                             | internal(standard)<br>external(option)      |          | internal(standard)<br>external(option)      |          |          |
| Speaker Selector                              | standard(9 nos)                             |          | standard(9 nos)                             |          |          |
| Monitor Speaker                               | standard                                    |          | standard                                    |          |          |
| G.E.A Interface(Mute)                         | standard                                    |          | standard                                    |          |          |
| Fire Alarm Interface(Mute)                    | standard                                    |          | standard                                    |          |          |
| Fire Alarm Interface<br>(G.E.A relay contact) | option                                      |          | with G.E.A                                  |          |          |
| Air Horn Interface                            | option                                      |          | with G.E.A                                  |          |          |
| Signal Column Light Interface                 | option                                      |          | with G.E.A                                  |          |          |
| Fault Detector(System Check)                  | option standard                             |          |                                             |          |          |
| Operation Temperature                         | -5°C ~ +55°C                                |          |                                             |          |          |
| Operation Humidity                            | 95                                          | 5%       | 95%                                         |          |          |
| Dimension (WxHxD, mm)                         | 545x750x450 585x1550x450                    |          |                                             |          |          |