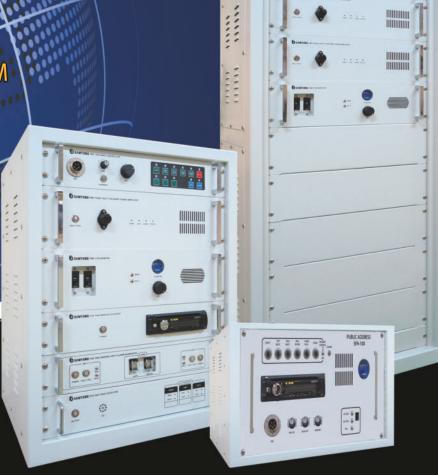

## ◆ SPA-7000&8000 series

SPA-7000&8000 series Public Address System is designed for general announcing with advanced technology, and complies with the SOLAS Chap. III / Reg. 6.5 & Reg. 6.4, Chap. VII /LSA Code 7.2, Chap. II-2/Res.12, Res. A.830(19), MSC/Circ.808 performance standards, and Res. A.813(19) & A.694(17).

The system is also specially made to keep a good performance under the bad environment of vessel at sea. For this system, paging function through auto-telephone exchanger and talk-back function are available, and also various interface are available.

Selection of output power from 200W up to 2400W, and single system according to the customer's request are available.

SBC-200F (Remote Control)

SPA-100 (100W)

SPA-7002/7004 (200W/400W)

SPA-8008/8012/8016 (800W/1200W/1600W)

## ◆ SPA-7000&8000 series

### System Feature

- 1) Flexibility in choice of output power.
- 2) Reliable and durable performance as various function and protection circuitry are mounted in the power amplifier.
- 3) Simple installation and easy maintenance.
- 4) Convenient control for priority change or interface contact change with microprocessor.
- 5) Automatic changeover for main/emergency power supply.
- 6) Various interface are available.(option)