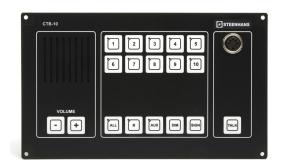

#### **FEATURES**

- Operator panel CTB-10 with 10 lines selection
- Operates with CU-10 central unit
- Single call/ / Group Call / All Call facility
- Socket for gooseneck or handheld microphone
- Dimmable panel background light
- · Extension buttons with on light
- Buzzer indication of incoming calls
- Step volume control
- Call signal
- Output for extra signal device all lines

## **SPECIFICATIONS**

| Material / finish    | Aluminium / black                                                                 |  |
|----------------------|-----------------------------------------------------------------------------------|--|
| Mounting             | Flush with 4 $\ensuremath{x}$ 4mm screws, Optional Back box for bulkhead mounting |  |
| Terminals            | Plugable screw terminals for cable max. 2,5mm <sup>2</sup>                        |  |
| Cable gland          | 2 x PG-16                                                                         |  |
| Dimension (mm)       | 240W x 144H x 100D                                                                |  |
| Cut out dimension    | 224 x 132                                                                         |  |
| Weight               | Approx. 1.2 kg                                                                    |  |
| Microphone input     | Socket for handheld and electret gooseneck microphone                             |  |
| External connections | Central unit, ext. microphones, ext.loudspeaker                                   |  |
| Front panel          | Graphic front film                                                                |  |
| Switches             | Push button type with LED indication                                              |  |
| Loudspeaker          | 3 W / 8 ohm                                                                       |  |
| IP rating            | IP-22                                                                             |  |