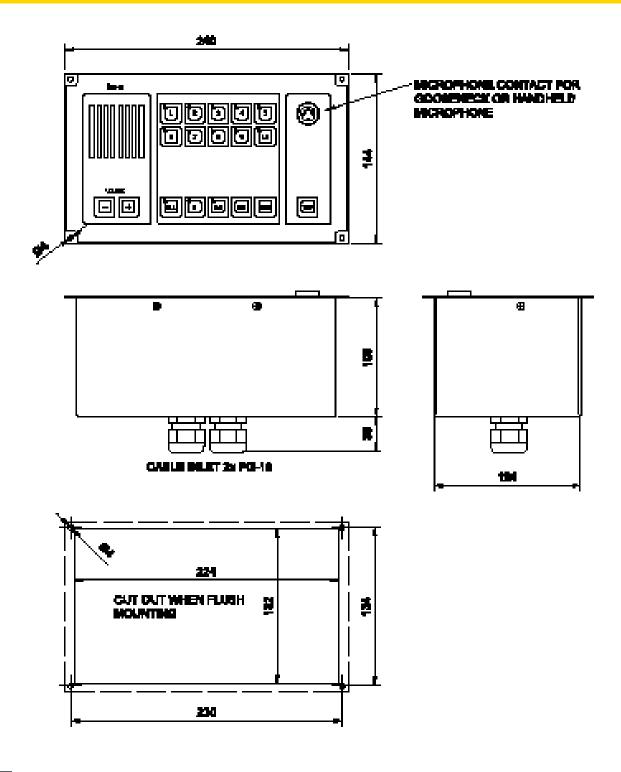

## **SPECIFICATIONS**

| Material / finish    | Aluminium / black                                                                 |  |
|----------------------|-----------------------------------------------------------------------------------|--|
| Mounting             | Flush with 4 $\ensuremath{x}$ 4mm screws, Optional Back box for bulkhead mounting |  |
| Terminals            | Plugable screw terminals for cable max. 2,5mm <sup>2</sup>                        |  |
| Cable gland          | 2 x PG-16                                                                         |  |
| Dimension (mm)       | 240W x 144H x 100D                                                                |  |
| Cut out dimension    | 224 x 132                                                                         |  |
| Weight               | Approx. 1.2 kg                                                                    |  |
| Microphone input     | Socket for handheld and electret gooseneck microphone                             |  |
| External connections | Central unit, ext. microphones, ext.loudspeaker                                   |  |
| Front panel          | Graphic front film                                                                |  |
| Switches             | Push button type with LED indication                                              |  |
| Loudspeaker          | 3 W / 8 ohm                                                                       |  |
| IP rating            | IP-22                                                                             |  |