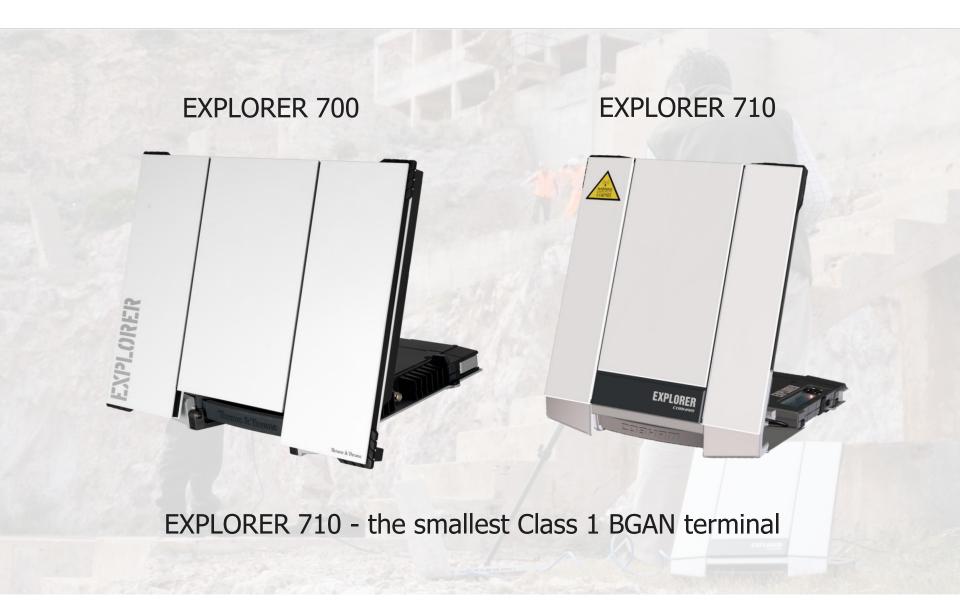

### Introducing the EXPLORER 710

- A state of the art BGAN setting new standards in terms of speed, size and features.
- Radical improvement in video quality - the first and only BGAN to support High Data Rate streaming service from Inmarsat.
- Ultra-portable and lightweight with more capability.
- Shipstart: September 2013

#### EXPLORER 710

- Plug 'n Play bonding

- Bonding: Connect two EXPLORER 710 with an Ethernet cable and get speeds in excess of 1 Mbps QoS.
- "De"-bonding: Simply install Linux software program on an internet connected PC or server at the receiving end.

#### **EXPLORER 710**

**COBHAM** 

- Ultra-Portable BGAN

#### **EXPLORER 710**

- The ultimate BGAN