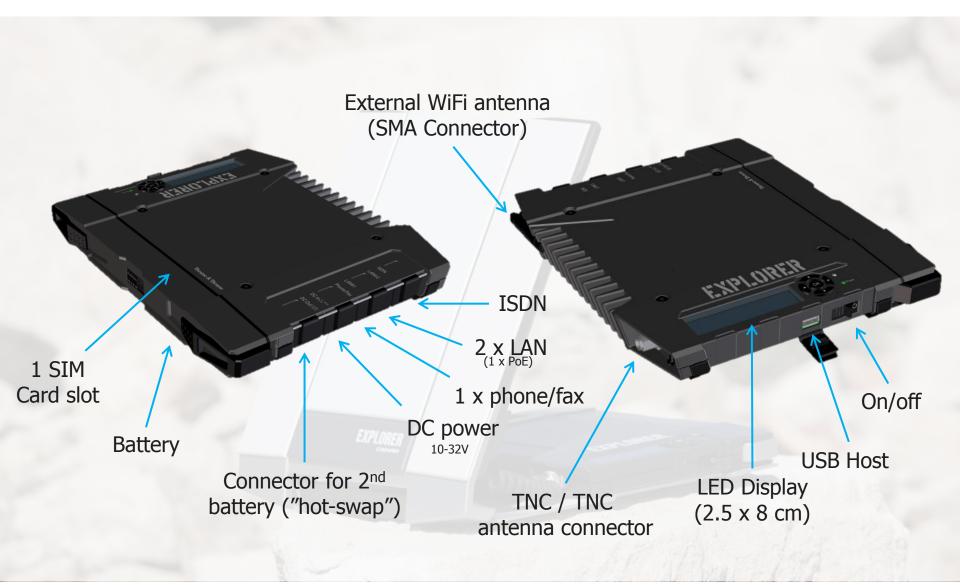

#### EXPLORER 710

- Plug 'n Play bonding

- Bonding: Connect two EXPLORER 710 with an Ethernet cable and get speeds in excess of 1 Mbps QoS.
- "De"-bonding: Simply install Linux software program on an internet connected PC or server at the receiving end.

#### **EXPLORER 710**

**COBHAM** 

- Ultra-Portable BGAN

#### **EXPLORER 710**

- The ultimate BGAN