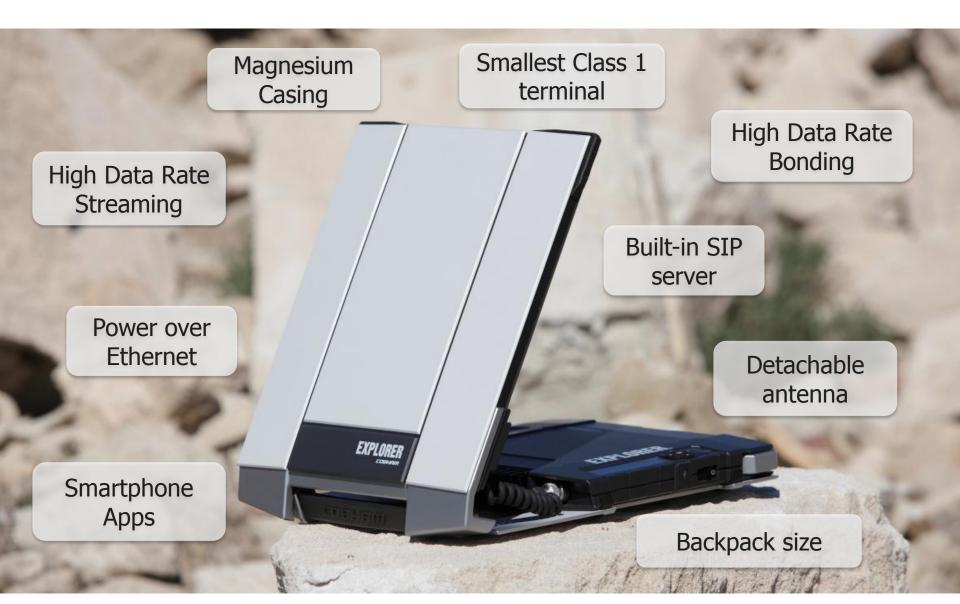

### Introducing the EXPLORER 710

- A state of the art BGAN setting new standards in terms of speed, size and features.
- Radical improvement in video quality - the first and only BGAN to support High Data Rate streaming service from Inmarsat.
- Ultra-portable and lightweight with more capability.
- Shipstart: September 2013

#### High Data Rate Streaming QoS

- HDR on-demand Streaming Service provides a guaranteed bandwidth (QoS) of est. 650 kbps.
- Service offerings:
  - Asymmetrical (650 kbps up / 64 kbps down); pay for what you need.
  - **Symmetrical** or premium (650 kbps up/down).
  - Half-channel (325 kbps).
- Standard (shared) data will continue to be 492 kbps (Class 1).
- HDR will launch in Q4 2013 under existing I4 satellites

#### EXPLORER 710

- Plug 'n Play bonding

- Bonding: Connect two EXPLORER 710 with an Ethernet cable and get speeds in excess of 1 Mbps QoS.
- "De"-bonding: Simply install Linux software program on an internet connected PC or server at the receiving end.

#### **EXPLORER 710**

**COBHAM** 

- Ultra-Portable BGAN

#### **EXPLORER 710**

- The ultimate BGAN