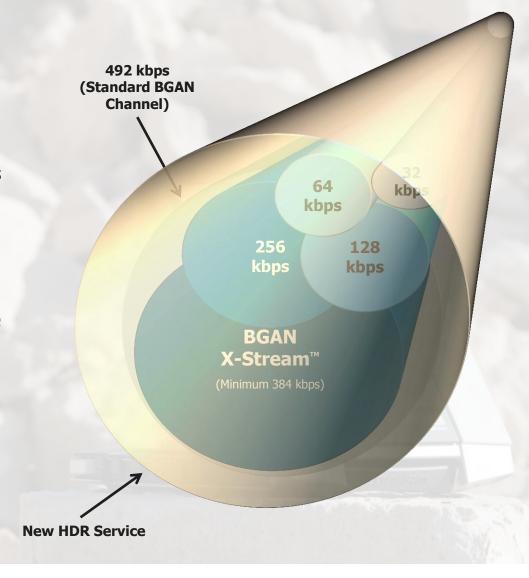

#### High Data Rate Streaming QoS

- HDR on-demand Streaming Service provides a guaranteed bandwidth (QoS) of est. 650 kbps.
- Service offerings:
  - Asymmetrical (650 kbps up / 64 kbps down); pay for what you need.
  - **Symmetrical** or premium (650 kbps up/down).
  - Half-channel (325 kbps).
- Standard (shared) data will continue to be 492 kbps (Class 1).
- HDR will launch in Q4 2013 under existing I4 satellites