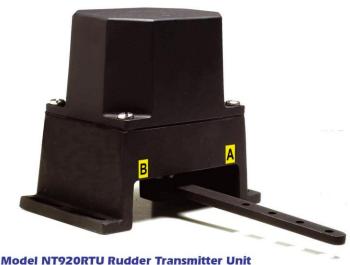

Independent Rudder Angle Indicator systems immediately compatible with a supply voltage of 11-40Vdc and are installed in conjunction with a Rudder Transmitter type NT920RTU or the purpose dedicated potentiometer contained within a Navitron Autopilot Dual Rudder Reference Unit. In either case, the reference unit is of rugged cast aluminium construction commensurate with mounting adjacent to the rudder stock.