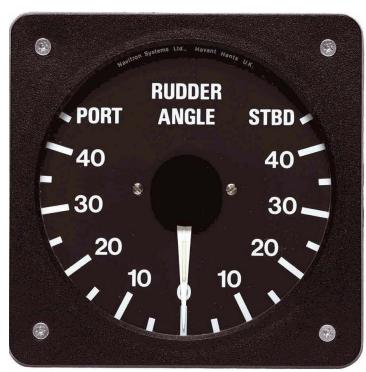

The standard Indicator head (type NT920RAI) is suitable for internal panel mounted location and comprises a robust moving coil driving a white pointer against a black scale background clearly marked in 5" increments. Standard range markings are 45-0-45" or 90-0-90" over a total scale arc of 240".

Simple 'on board' calibration and inbuilt facilities for fixed or variable intensity red scale illumination are also standard features.

Model NT920RAI (PM) Pod Mount Assembly

Dims 125mm x 125mm x 85mm (depth)