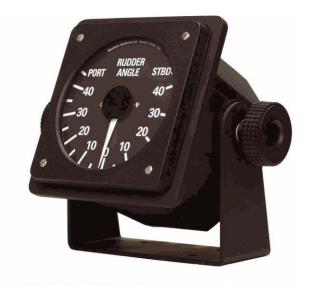

## **Rudder Angle Indicators**

Model NT920RAI Rudder Angle Indicator Head Dirns 1IOrnrn x 175rnrn x 75mrn (depth)

Where Indicators are to be bracket mounted or externally located, a rugged pod assembly is available as an option which must be exercised to provide the necessary mounting assembly and weather proofing facilities

The standard Indicator head (type NT920RAI) is suitable for internal panel mounted location and comprises a robust moving coil driving a white pointer against a black scale background clearly marked in 5" increments. Standard range markings are 45-0-45" or 90-0-90" over a total scale arc of 240".

Simple 'on board' calibration and inbuilt facilities for fixed or variable intensity red scale illumination are also standard features.

Model NT920RAI (PM) Pod Mount Assembly

Dims 125mm x 125mm x 85mm (depth)