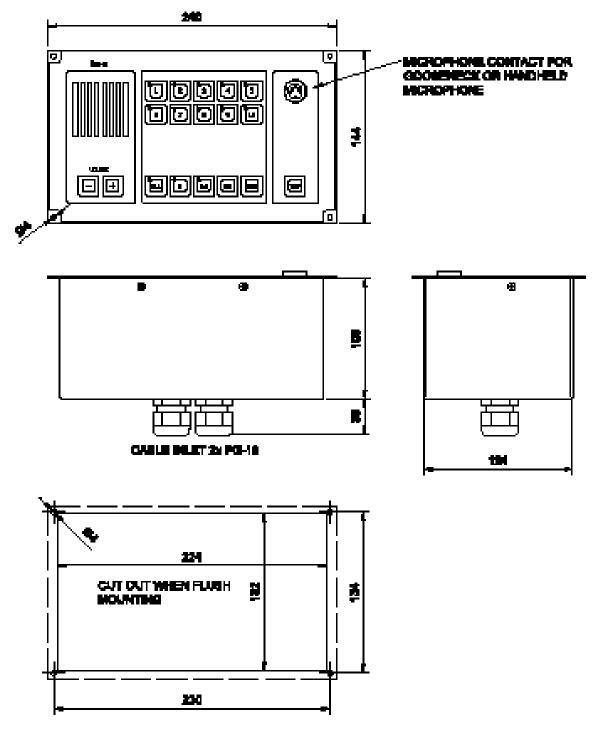

### **SPECIFICATIONS**

| Material / finish    | Aluminium / black                                                  |  |
|----------------------|--------------------------------------------------------------------|--|
| Mounting             | Flush with 4 x 4mm screws, Optional Back box for bulkhead mounting |  |
| Terminals            | Plugable screw terminals for cable max. 2,5mm <sup>2</sup>         |  |
| Cable gland          | 2 x PG-16                                                          |  |
| Dimension (mm)       | 240W x 144H x 100D                                                 |  |
| Cut out dimension    | 224 x 132                                                          |  |
| Weight               | Approx. 1.2 kg                                                     |  |
| Microphone input     | Socket for handheld and electret gooseneck microphone              |  |
| External connections | Central unit, ext. microphones, ext.loudspeaker                    |  |
| Front panel          | Graphic front film                                                 |  |
| Switches             | Push button type with LED indication                               |  |
| Loudspeaker          | 3 W / 8 ohm                                                        |  |
| IP rating            | IP-22                                                              |  |