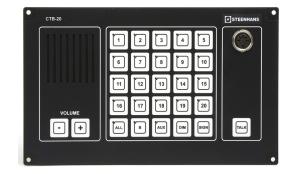

#### **FEATURES**

- Operator panel CTB-20 with 20 lines selection
- Operates with CU-20 or CU-200 central unit
- Single call/ / Group Call / All Call facility
- Socket for gooseneck or handheld microphone
- Dimmable panel background light
- · Extension buttons with on light
- Buzzer indication of incoming calls
- Step volume control
- Call signal
- Output for extra signal device all lines